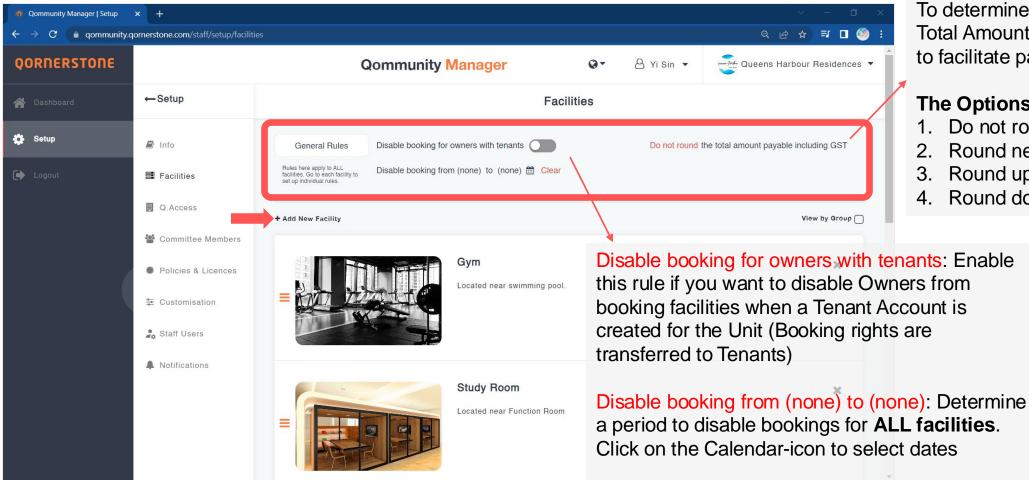

### **B. Estate Facilities**

- General Rules: Rules that apply to ALL facilities
- Click on 'Add New Facility' to create estate's facilities

#### **Do not round** the total amount payable including GST

To determine if rounding of the Total Amount Payable is required to facilitate payments.

### The Options Available:

- 1. Do not round
- Round nearest
- Round up
- Round down

## **B. Estate Facilities**

 Rounding of Total Amount Payable including GST: It is up to the Estate to decide if the Total Amount Payable should be rounded to the nearest figure, round up/down, or no rounding at all